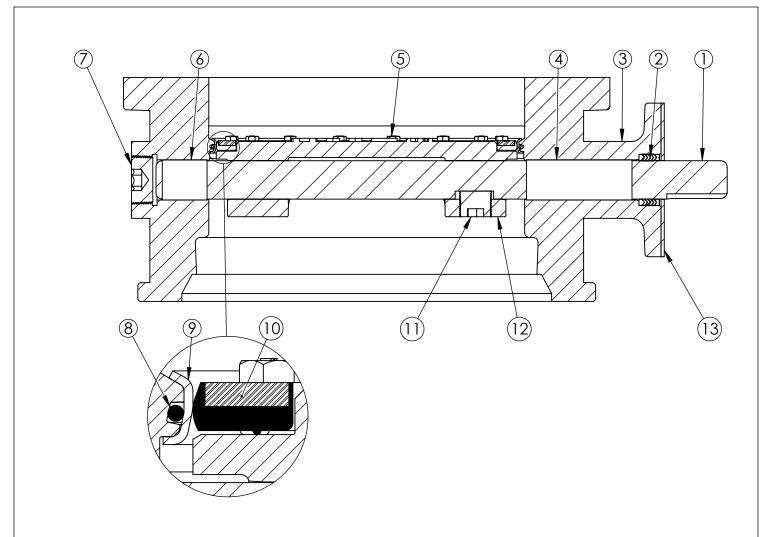

NOTES:

## 1. (\*) SEAL PLATE PROVIDED WITH ALL BARESTEM VALVES, AND USED WITH ALL PURCHASED OPERATORS

| ITEM                                                                                                                                                         | DESCRIPTION                                                                                                                                   | MATERIAL                                                                                                                       |
|--------------------------------------------------------------------------------------------------------------------------------------------------------------|-----------------------------------------------------------------------------------------------------------------------------------------------|--------------------------------------------------------------------------------------------------------------------------------|
| 1                                                                                                                                                            | OPERATOR SHAFT                                                                                                                                | 304 STAINLESS STEEL, ASTM A-276                                                                                                |
| 2                                                                                                                                                            | V-RING PACKING                                                                                                                                | EPDM & BUNA-N                                                                                                                  |
| 3                                                                                                                                                            | BUTTERFLY VALVE BODY                                                                                                                          | DUCTILE IRON, ASTM A-536                                                                                                       |
| 4                                                                                                                                                            | UPPER JOURNAL BEARING                                                                                                                         | NYLATRON                                                                                                                       |
| 5                                                                                                                                                            | VANE RING HEXHEAD CAP SCREWS                                                                                                                  | 18-8 STAINLESS STEEL                                                                                                           |
| 6                                                                                                                                                            | LOWER JOURNAL BEARING                                                                                                                         | NYLATRON                                                                                                                       |
| 7                                                                                                                                                            | BODY END PLUG                                                                                                                                 | STEEL                                                                                                                          |
| 8                                                                                                                                                            | BODY O-RING                                                                                                                                   | EPDM                                                                                                                           |
| 9                                                                                                                                                            | BODY SEAT RING                                                                                                                                | 316 STAINLESS STEEL                                                                                                            |
| 10                                                                                                                                                           | VANE SEAT RING                                                                                                                                | EPDM W/ STAINLESS STEEL INSERT                                                                                                 |
| 11                                                                                                                                                           | VANE SHAFT TORGE PLUG                                                                                                                         | 18-8 STAINLESS STEEL                                                                                                           |
| 12                                                                                                                                                           | VANE                                                                                                                                          | DUCTILE IRON, ASTM A-536                                                                                                       |
| 13                                                                                                                                                           | SEAL PLATE *                                                                                                                                  | STEEL                                                                                                                          |
| THIS DWG, AND ALL INFORMATION IS OUR PROPERTY AND SHALL NOT BE USED, COPIED, OR REPRODUCED WITHOUT<br>WRITTEN CONSENT. DESIGN AND INVENTION RIGHTS RESERVED. |                                                                                                                                               |                                                                                                                                |
|                                                                                                                                                              | M&H VALVE COMPANY DRAWN: CTJ   A DIVISION OF MCWANE INC. D. BOX 2088 DATE: 10/19/2020   ANNISTON, ALABAMA 36202 DWG. NO. BB12-X11-B0000-11110 | 12" AWWA C504 BUTTERFLY VALVE<br>FLANGED END BY MECHANICAL JOINT - CL150<br>BODY SUB-ASM MATERIAL LIST<br>FA12 OPERATOR FLANGE |