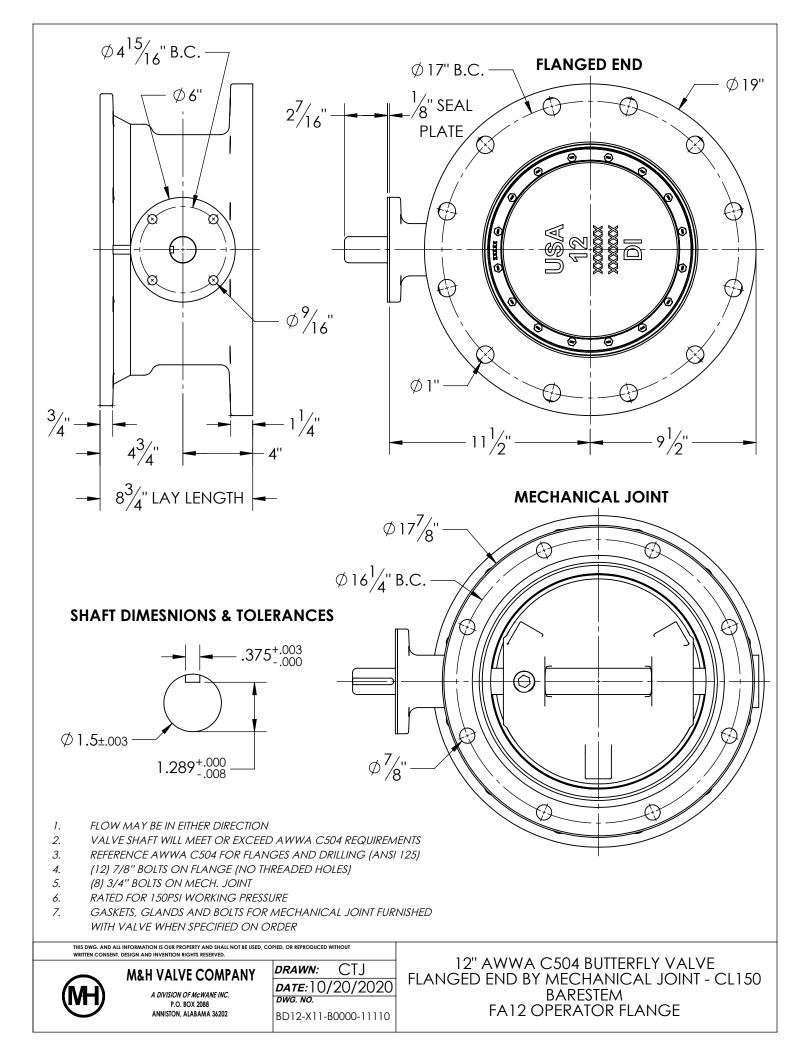

NOTES:

## 1. (\*) SEAL PLATE PROVIDED WITH ALL BARESTEM VALVES, AND USED WITH ALL PURCHASED OPERATORS

| ITEM                                                                                                                                                         | DESCRIPTION                                                                                                                                   | MATERIAL                                                                                                                       |
|--------------------------------------------------------------------------------------------------------------------------------------------------------------|-----------------------------------------------------------------------------------------------------------------------------------------------|--------------------------------------------------------------------------------------------------------------------------------|
| 1                                                                                                                                                            | OPERATOR SHAFT                                                                                                                                | 304 STAINLESS STEEL, ASTM A-276                                                                                                |
| 2                                                                                                                                                            | V-RING PACKING                                                                                                                                | EPDM & BUNA-N                                                                                                                  |
| 3                                                                                                                                                            | BUTTERFLY VALVE BODY                                                                                                                          | DUCTILE IRON, ASTM A-536                                                                                                       |
| 4                                                                                                                                                            | UPPER JOURNAL BEARING                                                                                                                         | NYLATRON                                                                                                                       |
| 5                                                                                                                                                            | VANE RING HEXHEAD CAP SCREWS                                                                                                                  | 18-8 STAINLESS STEEL                                                                                                           |
| 6                                                                                                                                                            | LOWER JOURNAL BEARING                                                                                                                         | NYLATRON                                                                                                                       |
| 7                                                                                                                                                            | BODY END PLUG                                                                                                                                 | STEEL                                                                                                                          |
| 8                                                                                                                                                            | BODY O-RING                                                                                                                                   | EPDM                                                                                                                           |
| 9                                                                                                                                                            | BODY SEAT RING                                                                                                                                | 316 STAINLESS STEEL                                                                                                            |
| 10                                                                                                                                                           | VANE SEAT RING                                                                                                                                | EPDM W/ STAINLESS STEEL INSERT                                                                                                 |
| 11                                                                                                                                                           | VANE SHAFT TORGE PLUG                                                                                                                         | 18-8 STAINLESS STEEL                                                                                                           |
| 12                                                                                                                                                           | VANE                                                                                                                                          | DUCTILE IRON, ASTM A-536                                                                                                       |
| 13                                                                                                                                                           | SEAL PLATE *                                                                                                                                  | STEEL                                                                                                                          |
| THIS DWG, AND ALL INFORMATION IS OUR PROPERTY AND SHALL NOT BE USED, COPIED, OR REPRODUCED WITHOUT<br>WRITTEN CONSENT. DESIGN AND INVENTION RIGHTS RESERVED. |                                                                                                                                               |                                                                                                                                |
|                                                                                                                                                              | M&H VALVE COMPANY DRAWN: CTJ   A DIVISION OF MCWANE INC. D. BOX 2088 DATE: 10/19/2020   ANNISTON, ALABAMA 36202 DWG. NO. BB12-X11-B0000-11110 | 12" AWWA C504 BUTTERFLY VALVE<br>FLANGED END BY MECHANICAL JOINT - CL150<br>BODY SUB-ASM MATERIAL LIST<br>FA12 OPERATOR FLANGE |