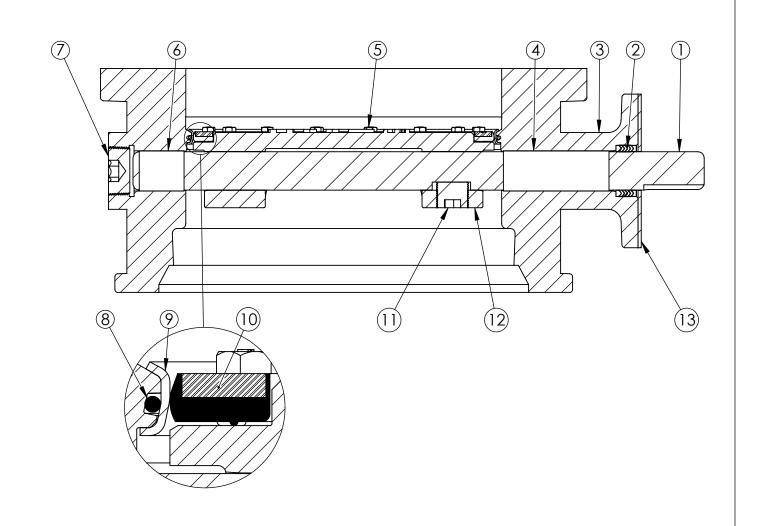

## NOTES:

 (\*) SEAL PLATE PROVIDED WITH ALL BARESTEM VALVES, AND USED WITH ALL PURCHASED OPERATORS

| ITEM | DESCRIPTION                  | MATERIAL                        |
|------|------------------------------|---------------------------------|
| 1    | OPERATOR SHAFT               | 304 STAINLESS STEEL, ASTM A-276 |
| 2    | V-RING PACKING               | EPDM & BUNA-N                   |
| 3    | BUTTERFLY VALVE BODY         | DUCTILE IRON, ASTM A-536        |
| 4    | UPPER JOURNAL BEARING        | NYLATRON                        |
| 5    | VANE RING HEXHEAD CAP SCREWS | 18-8 STAINLESS STEEL            |
| 6    | LOWER JOURNAL BEARING        | NYLATRON                        |
| 7    | BODY END PLUG                | STEEL                           |
| 8    | BODY O-RING                  | EPDM                            |
| 9    | BODY SEAT RING               | 316 STAINLESS STEEL             |
| 10   | VANE SEAT RING               | EPDM W/ STAINLESS STEEL INSERT  |
| 11   | VANE SHAFT TORGE PLUG        | 18-8 STAINLESS STEEL            |
| 12   | VANE                         | DUCTILE IRON, ASTM A-536        |
| 13   | SEAL PLATE *                 | STEEL                           |

## **M&H VALVE COMPANY**

A DIVISION OF MCWANE INC. P.O. BOX 2088 ANNISTON, ALABAMA 36202 DRAWN: CTJ
DATE: 10/19/2020
DWG. NO.
BB12-X11-B0000-11110

12" AWWA C504 BUTTERFLY VALVE FLANGED END BY MECHANICAL JOINT - CL150 BODY SUB-ASM MATERIAL LIST FA12 OPERATOR FLANGE