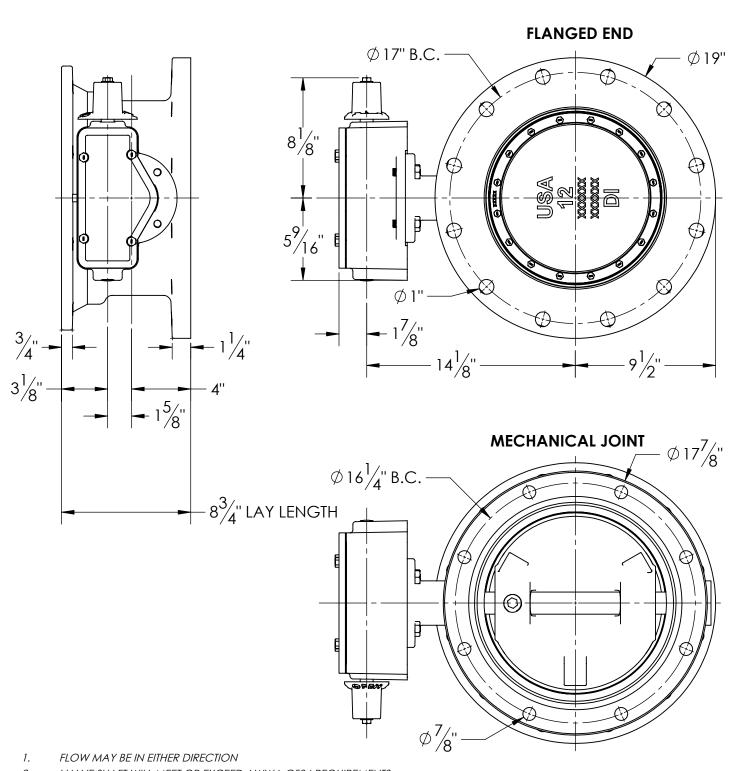

- 2. VALVE SHAFT WILL MEET OR EXCEED AWWA C504 REQUIREMENTS
- 3. REFERENCE AWWA C504 FOR FLANGES AND DRILLING (ANSI 125)
- 4. 29 TURNS TO CLOSE
- 5. (12) 7/8" BOLTS ON FLANGE (NO THREADED HOLES)
- 6. (8) 3/4" BOLTS ON MECH. JOINT
- 7. OPERATED BY 2" AWWA OPERATING / WRENCH NUT
- 8. RATED FOR 150PSI WORKING PRESSURE
- 9. GASKETS, GLANDS AND BOLTS FOR MECHANICAL JOINT FURNISHED WITH VALVE WHEN SPECIFIED ON ORDER

WRITTEN CONSENT. DESIGN AND INVENTION RIGHTS RESERVED.

**M&H VALVE COMPANY** 

A DIVISION OF MCWANE INC. P.O. BOX 2088 ANNISTON, ALABAMA 36202 DRAWN: CM DATE:7/7/2021 DWG. NO. BD12-X11-M1110-11110 12" AWWA C504 BUTTERFLY VALVE FLANGED END BY MECHANICAL JOINT - CL150 BURIED OPERATOR - OPEN LEFT FA12 OPERATOR FLANGE