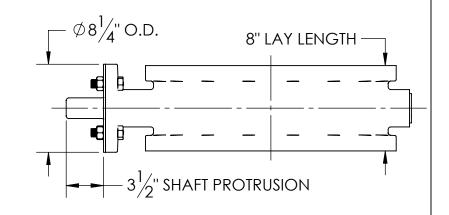

## SHAFT INFORMATION

- 1. FLOW MAY BE IN EITHER DIRECTION
- 2. VALVE SHAFT WILL MEET OR EXCEED AWWA C504 REQUIREMENTS
- 3. REFERENCE AWWA C504 FOR FLANGES AND DRILLING (ANSI 125)
- 4. OPERATOR MOUNTING FLANGE COMPLIES WITH MSS/ISO SP-101 FA16
- 5. (16) 1" BOLTS ON EACH FLANGE (NO THREADED HOLES. VALVES PREDATING JUNE 2024 HAVE 4 THREADED HOLES. 1"-8 UNC THREADED THRU)
- 6. RATED FOR 150PSI WORKING PRESSURE
- 7. (\*) SEAL PLATE REQUIRED TO COMPRESS SHAFT SEALS
- 8. BARESTEM VALVES SUPPLIED WITH FASTENERS TO HOLD SEAL PLATE DURING SHIPMENT

## NOTES:

- 1. (\*) SEAL PLATE PROVIDED WITH ALL BARESTEM VALVES, AND USED WITH ALL PURCHASED OPERATORS
- 2. OPERATOR FLANGE COMPLIES WITH MSS/ISO SP-101 FA16
- 3. OPERATOR SHAFTS OF VALVES PURCHASED WITHOUT M&H OPERATORS COMPLY WITH MSS/ISO SP-101 FA12 SHAFT LENGTH & KEYWAY ENGAGENTS
- 4. (\*\*) SEAL PLATE HEX NUTS ARE ONLY SUPPLIED WITH BARESTEM VALVES, TO RETAIN THE SEAL PLATE AND V-RING PACKING. THE HEX BOLTS ARE USED FOR THIS, BUT ARE ALSO SUPPLIED WITH OPERATORS.