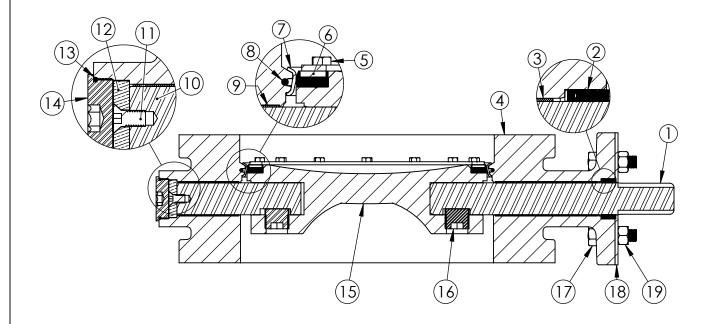

| ITEM                                                                           | DESCRIPTION                  | MATERIAL                       |
|--------------------------------------------------------------------------------|------------------------------|--------------------------------|
| 1                                                                              | OPERATOR SHAFT               | 304 STAINLESS STEEL, ASTM A276 |
| 2                                                                              | V-RING PACKING               | EPDM & BUNA-N                  |
| 3                                                                              | UPPER JOURNAL BEARING        | NYLATRON                       |
| 4                                                                              | BUTTERFLY VALVE BODY         | DUCTILE IRON, ASTM A-536       |
| 5                                                                              | VANE RING HEXHEAD CAP SCREWS | 304 STAINLESS STEEL            |
| 6                                                                              | VANE SEAT RING               | EPDM W/ STAINLESS STEEL INSERT |
| 7                                                                              | BODY SEAT RING               | 316 STAINLESS STEEL            |
| 8                                                                              | BODY O-RING                  | EPDM                           |
| 9                                                                              | LOWER JOURNAL BEARING        | NYLATRON                       |
| 10                                                                             | THRUST SHAFT                 | 304 STAINLESS STEEL, ASTM A276 |
| 11                                                                             | THRUST BEARING FLAT HEAD     | 304 STAINLESS STEEL            |
| 12                                                                             | THRUST BEARING               | BRONZE                         |
| 13                                                                             | BODY END PLUG                | STEEL                          |
| 14                                                                             | BODY END PLUG O-RING         | EPDM                           |
| 15                                                                             | VANE                         | DUCTILE IRON, ASTM A-536       |
| 6                                                                              | VANE SHAFT TORGE PLUG        | 304 STAINLESS STEEL            |
| 17                                                                             | SEAL PLATE NUT **            | 304 STAINLESS STEEL            |
| 18                                                                             | SEAL PLATE *                 | STEEL                          |
| 19                                                                             | SEAL PLATE BOLT              | 304 STAINLESS STEEL            |
| THIS DWG. AND ALL INFORMATION IS OUR PROPERTY AND SHALL NOT BE USED. COPIED OR |                              |                                |

BBBBIF1-1111

14"-24" AWWA C504 C150 BUTTERFLY VALVE ISO STYLE BODY SUB-ASM MATERIAL LIST