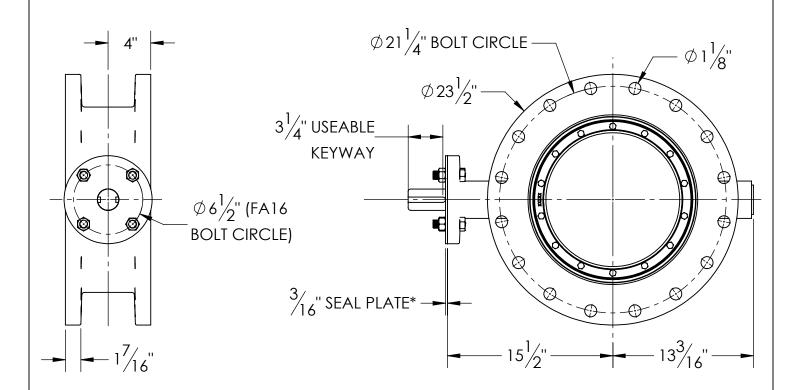

## SHAFT INFORMATION

- 1. FLOW MAY BE IN EITHER DIRECTION
- 2. VALVE SHAFT WILL MEET OR EXCEED AWWA C504 REQUIREMENTS
- 3. REFERENCE AWWA C504 FOR FLANGES AND DRILLING (ANSI 125)
- 4. OPERATOR MOUNTING FLANGE COMPLIES WITH MSS/ISO SP-101 FA16
- 5. (16) 1" BOLTS ON EACH FLANGE (NO THREADED HOLES. VALVES PREDATING JUNE 2024 HAVE 4 THREADED HOLES. 1"-8 UNC THREADED THRU)
- 6. RATED FOR 150PSI WORKING PRESSURE
- 7. (\*) SEAL PLATE REQUIRED TO COMPRESS SHAFT SEALS
- 8. BARESTEM VALVES SUPPLIED WITH FASTENERS TO HOLD SEAL PLATE DURING SHIPMENT

## NOTES:

- 1. (\*) SEAL PLATE PROVIDED WITH ALL BARESTEM VALVES, AND USED WITH ALL PURCHASED OPERATORS
- 2. OPERATOR FLANGE COMPLIES WITH MSS/ISO SP-101 FA16
- 3. OPERATOR SHAFTS OF VALVES PURCHASED WITHOUT M&H OPERATORS COMPLY WITH MSS/ISO SP-101 FA12 SHAFT LENGTH & KEYWAY ENGAGENTS
- 4. (\*\*) SEAL PLATE HEX NUTS ARE ONLY SUPPLIED WITH BARESTEM VALVES, TO RETAIN THE SEAL PLATE AND V-RING PACKING. THE HEX BOLTS ARE USED FOR THIS, BUT ARE ALSO SUPPLIED WITH OPERATORS.