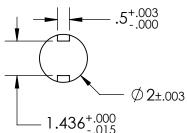

## SHAFT INFORMATION

- 1. FLOW MAY BE IN EITHER DIRECTION
- 2. VALVE SHAFT WILL MEET OR EXCEED AWWA C504 REQUIREMENTS
- 3. REFERENCE AWWA C504 FOR FLANGES AND DRILLING (ANSI 125)
- 4. OPERATOR MOUNTING FLANGE COMPLIES WITH MSS/ISO SP-101 FA16
- 5. (16) 1" BOLTS ON EACH FLANGE (NO THREADED HOLES. VALVES PREDATING JUNE 2024 HAVE 4 THREADED HOLES. 1"-8 UNC THREADED THRU)
- 6. RATED FOR 150PSI WORKING PRESSURE
- 7. (\*) SEAL PLATE REQUIRED TO COMPRESS SHAFT SEALS
- 8. BARESTEM VALVES SUPPLIED WITH FASTENERS TO HOLD SEAL PLATE DURING SHIPMENT