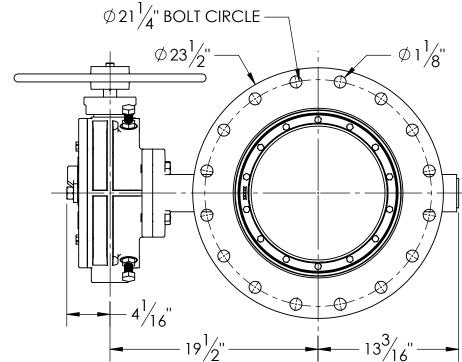

- 1. FLOW MAY BE IN EITHER DIRECTION
- 2. VALVE SHAFT WILL MEET OR EXCEED AWWA C504 REQUIREMENTS
- 3. REFERENCE AWWA C504 FOR FLANGES AND DRILLING (ANSI 125)
- 4. OPERATOR MOUNTING FLANGE COMPLIES WITH MSS/ISO SP-101 FA16
- 5. 48 TURNS TO CLOSE
- 6. (16) 1" BOLTS ON EACH FLANGE (NO THREADED HOLES. VALVES PREDATING JUNE 2024 HAVE 4 THREADED HOLES. 1"-8 UNC THREADED THRU)
- 7. OPERATED BY 18" HAND WHEEL
- 8. RATED FOR 150PSI WORKING PRESSURE

16" AWWA C504 BUTTERFLY VALVE FLANGED ENDS - CL150 HAND WHEEL OPERATOR - OPEN LEFT

| ITEM                                                                           | DESCRIPTION                  | MATERIAL                       |
|--------------------------------------------------------------------------------|------------------------------|--------------------------------|
| 1                                                                              | OPERATOR SHAFT               | 304 STAINLESS STEEL, ASTM A276 |
| 2                                                                              | V-RING PACKING               | EPDM & BUNA-N                  |
| 3                                                                              | UPPER JOURNAL BEARING        | NYLATRON                       |
| 4                                                                              | BUTTERFLY VALVE BODY         | DUCTILE IRON, ASTM A-536       |
| 5                                                                              | VANE RING HEXHEAD CAP SCREWS | 304 STAINLESS STEEL            |
| 6                                                                              | VANE SEAT RING               | EPDM W/ STAINLESS STEEL INSERT |
| 7                                                                              | BODY SEAT RING               | 316 STAINLESS STEEL            |
| 8                                                                              | BODY O-RING                  | EPDM                           |
| 9                                                                              | LOWER JOURNAL BEARING        | NYLATRON                       |
| 10                                                                             | THRUST SHAFT                 | 304 STAINLESS STEEL, ASTM A276 |
| 11                                                                             | THRUST BEARING FLAT HEAD     | 304 STAINLESS STEEL            |
| 12                                                                             | THRUST BEARING               | BRONZE                         |
| 13                                                                             | BODY END PLUG                | STEEL                          |
| 14                                                                             | BODY END PLUG O-RING         | EPDM                           |
| 15                                                                             | VANE                         | DUCTILE IRON, ASTM A-536       |
| 6                                                                              | VANE SHAFT TORGE PLUG        | 304 STAINLESS STEEL            |
| 17                                                                             | SEAL PLATE NUT **            | 304 STAINLESS STEEL            |
| 18                                                                             | SEAL PLATE *                 | STEEL                          |
| 19                                                                             | SEAL PLATE BOLT              | 304 STAINLESS STEEL            |
| THIS DWG. AND ALL INFORMATION IS OUR PROPERTY AND SHALL NOT BE USED. COPIED OR |                              |                                |