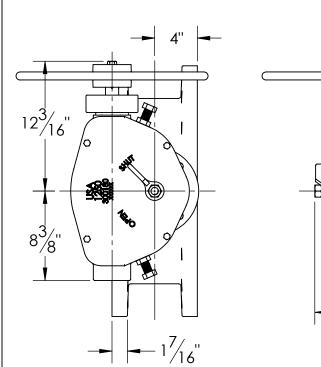

## NOTES:

- 1. (\*) SEAL PLATE PROVIDED WITH ALL BARESTEM VALVES, AND USED WITH ALL PURCHASED OPERATORS
- 2. OPERATOR FLANGE COMPLIES WITH MSS/ISO SP-101 FA16
- 3. OPERATOR SHAFTS OF VALVES PURCHASED WITHOUT M&H OPERATORS COMPLY WITH MSS/ISO SP-101 FA12 SHAFT LENGTH & KEYWAY ENGAGENTS
- 4. (\*\*) SEAL PLATE HEX NUTS ARE ONLY SUPPLIED WITH BARESTEM VALVES, TO RETAIN THE SEAL PLATE AND V-RING PACKING. THE HEX BOLTS ARE USED FOR THIS, BUT ARE ALSO SUPPLIED WITH OPERATORS.