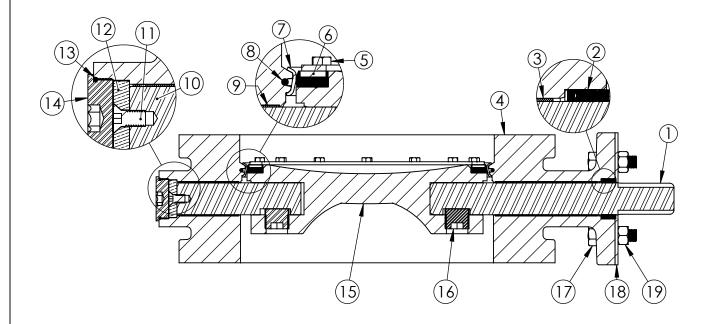

## NOTES:

- 1. (\*) SEAL PLATE PROVIDED WITH ALL BARESTEM VALVES, AND USED WITH ALL PURCHASED OPERATORS
- 2. OPERATOR FLANGE COMPLIES WITH MSS/ISO SP-101 FA16
- 3. OPERATOR SHAFTS OF VALVES PURCHASED WITHOUT M&H OPERATORS COMPLY WITH MSS/ISO SP-101 FA12 SHAFT LENGTH & KEYWAY ENGAGENTS
- 4. (\*\*) SEAL PLATE HEX NUTS ARE ONLY SUPPLIED WITH BARESTEM VALVES, TO RETAIN THE SEAL PLATE AND V-RING PACKING. THE HEX BOLTS ARE USED FOR THIS, BUT ARE ALSO SUPPLIED WITH OPERATORS.

| ITEM                                                                           | DESCRIPTION                  | MATERIAL                       |
|--------------------------------------------------------------------------------|------------------------------|--------------------------------|
| 1                                                                              | OPERATOR SHAFT               | 304 STAINLESS STEEL, ASTM A276 |
| 2                                                                              | V-RING PACKING               | EPDM & BUNA-N                  |
| 3                                                                              | UPPER JOURNAL BEARING        | NYLATRON                       |
| 4                                                                              | BUTTERFLY VALVE BODY         | DUCTILE IRON, ASTM A-536       |
| 5                                                                              | VANE RING HEXHEAD CAP SCREWS | 304 STAINLESS STEEL            |
| 6                                                                              | VANE SEAT RING               | EPDM W/ STAINLESS STEEL INSERT |
| 7                                                                              | BODY SEAT RING               | 316 STAINLESS STEEL            |
| 8                                                                              | BODY O-RING                  | EPDM                           |
| 9                                                                              | LOWER JOURNAL BEARING        | NYLATRON                       |
| 10                                                                             | THRUST SHAFT                 | 304 STAINLESS STEEL, ASTM A276 |
| 11                                                                             | THRUST BEARING FLAT HEAD     | 304 STAINLESS STEEL            |
| 12                                                                             | THRUST BEARING               | BRONZE                         |
| 13                                                                             | BODY END PLUG                | STEEL                          |
| 14                                                                             | BODY END PLUG O-RING         | EPDM                           |
| 15                                                                             | VANE                         | DUCTILE IRON, ASTM A-536       |
| 6                                                                              | VANE SHAFT TORGE PLUG        | 304 STAINLESS STEEL            |
| 17                                                                             | SEAL PLATE NUT **            | 304 STAINLESS STEEL            |
| 18                                                                             | SEAL PLATE *                 | STEEL                          |
| 19                                                                             | SEAL PLATE BOLT              | 304 STAINLESS STEEL            |
| THIS DWG. AND ALL INFORMATION IS OUR PROPERTY AND SHALL NOT BE USED. COPIED OR |                              |                                |