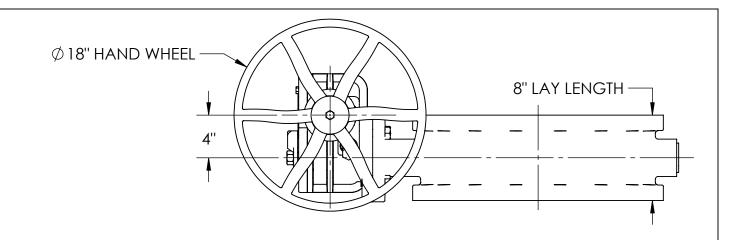

- 1. FLOW MAY BE IN EITHER DIRECTION
- 2. VALVE SHAFT WILL MEET OR EXCEED AWWA C504 REQUIREMENTS
- 3. REFERENCE AWWA C504 FOR FLANGES AND DRILLING (ANSI 125)
- 4. OPERATOR MOUNTING FLANGE COMPLIES WITH MSS/ISO SP-101 FA16
- 5. 48 TURNS TO CLOSE
- 6. (16) 1" BOLTS ON EACH FLANGE (NO THREADED HOLES. VALVES PREDATING JUNE 2024 HAVE 4 THREADED HOLES. 1"-8 UNC THREADED THRU)
- 7. OPERATED BY 18" HAND WHEEL
- 8. RATED FOR 150PSI WORKING PRESSURE

16" AWWA C504 BUTTERFLY VALVE FLANGED ENDS - CL150 HAND WHEEL OPERATOR - OPEN LEFT