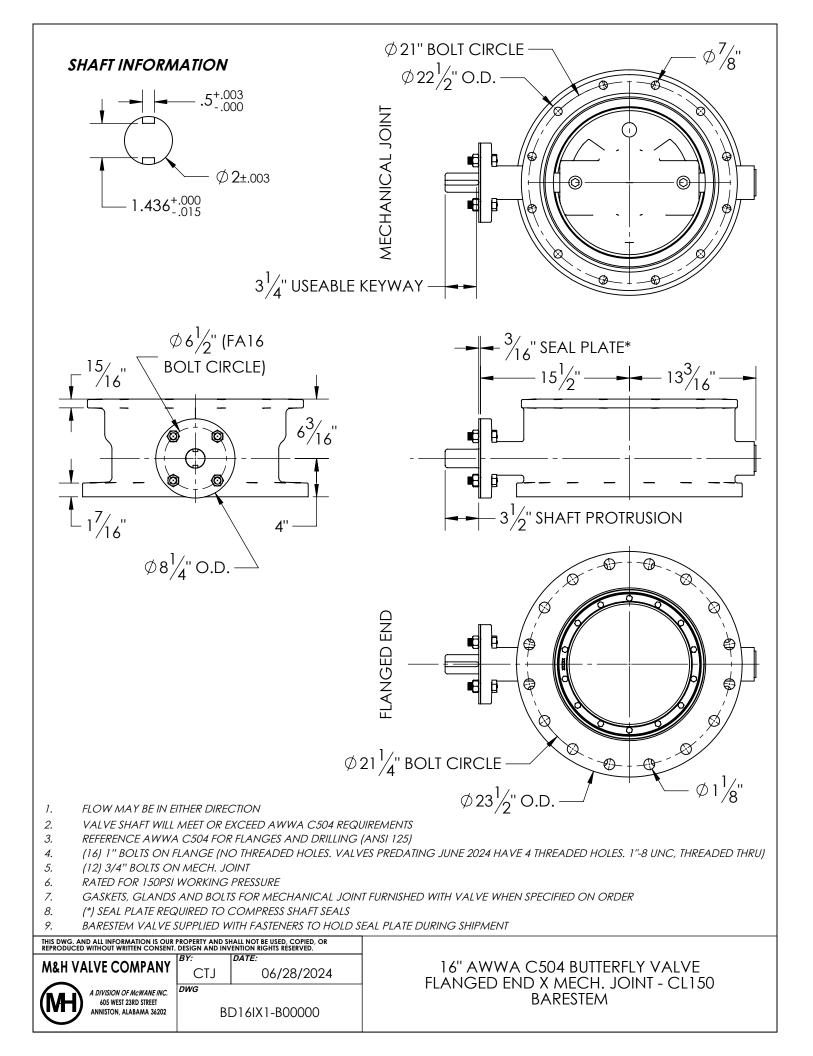

## NOTES:

- 1. (\*) SEAL PLATE PROVIDED WITH ALL BARESTEM VALVES, AND USED WITH ALL PURCHASED OPERATORS
- 2. OPERATOR FLANGE COMPLIES WITH MSS/ISO SP-101 FA16
- 3. OPERATOR SHAFTS OF VALVES PURCHASED WITHOUT M&H OPERATORS COMPLY WITH MSS/ISO SP-101 FA16 SHAFT LENGTH & KEYWAY ENGAGENTS

4. (\*\*) SEAL PLATE HEX NUTS ARE ONLY SUPPLIED WITH BARESTEM VALVES, TO RETAIN THE SEAL PLATE AND V-RING PACKING. THE HEX BOLTS ARE USED FOR THIS, BUT ARE ALSO SUPPLIED WITH OPERATORS.

| ITEM                                                                                                                                                         | DESCRIPTION                  |    | MATERIAL                                                                       |  |
|---------------------------------------