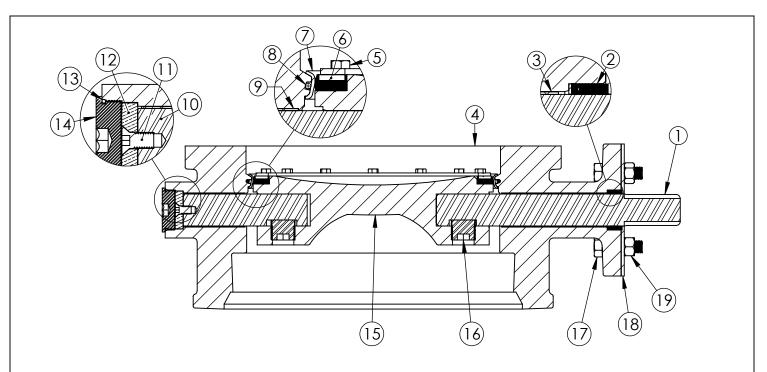

## NOTES:

- 1. (\*) SEAL PLATE PROVIDED WITH ALL BARESTEM VALVES, AND USED WITH ALL PURCHASED OPERATORS
- 2. OPERATOR FLANGE COMPLIES WITH MSS/ISO SP-101 FA16
- 3. OPERATOR SHAFTS OF VALVES PURCHASED WITHOUT M&H OPERATORS COMPLY WITH MSS/ISO SP-101 FA16 SHAFT LENGTH & KEYWAY ENGAGENTS

4. (\*\*) SEAL PLATE HEX NUTS ARE ONLY SUPPLIED WITH BARESTEM VALVES, TO RETAIN THE SEAL PLATE AND V-RING PACKING. THE HEX BOLTS ARE USED FOR THIS, BUT ARE ALSO SUPPLIED WITH OPERATORS.

| ITEM                                                                                                                                                         | DESCRIPTION                  |    | MATERIAL                                                                       |  |
|--------------------------------------------------------------------------------------------------------------------------------------------------------------|------------------------------|----|--------------------------------------------------------------------------------|--|
| 1                                                                                                                                                            | OPERATOR SHAFT               |    | 304 STAINLESS STEEL, ASTM A276                                                 |  |
| 2                                                                                                                                                            | V-RING PACKING               |    | EPDM & BUNA-N                                                                  |  |
| 3                                                                                                                                                            | UPPER JOURNAL BEARING        |    | NYLATRON                                                                       |  |
| 4                                                                                                                                                            | BUTTERFLY VALVE BODY         |    | DUCTILE IRON, ASTM A-536                                                       |  |
| 5                                                                                                                                                            | VANE RING HEXHEAD CAP SCREWS |    | 304 STAINLESS STEEL                                                            |  |
| 6                                                                                                                                                            | VANE SEAT RING               |    | EPDM W/ STAINLESS STEEL INSERT                                                 |  |
| 7                                                                                                                                                            | BODY SEAT RING               |    | 316 STAINLESS STEEL                                                            |  |
| 8                                                                                                                                                            | BODY O-RING                  |    | EPDM                                                                           |  |
| 9                                                                                                                                                            | LOWER JOURNAL BEARING        |    | NYLATRON                                                                       |  |
| 10                                                                                                                                                           | THRUST SHAFT                 |    | 304 STAINLESS STEEL, ASTM A276                                                 |  |
| 11                                                                                                                                                           | THRUST BEARING FLAT HEAD     |    | 304 STAINLESS STEEL                                                            |  |
| 12                                                                                                                                                           | THRUST BEARING               |    | BRONZE                                                                         |  |
| 13                                                                                                                                                           | BODY END PLUG                |    | STEEL                                                                          |  |
| 14                                                                                                                                                           | BODY END PLUG O-RING         |    | EPDM                                                                           |  |
| 15                                                                                                                                                           | VANE                         |    | DUCTILE IRON, ASTM A-536                                                       |  |
| 16                                                                                                                                                           | VANE SHAFT TORGE PLUG        |    | 304 STAINLESS STEEL                                                            |  |
| 17                                                                                                                                                           | SEAL PLATE NUT **            |    | 304 STAINLESS STEEL                                                            |  |
| 18                                                                                                                                                           | SEAL PLATE *                 |    | STEEL                                                                          |  |
| 19                                                                                                                                                           | SEAL PLATE BOLT              |    | 304 STAINLESS STEEL                                                            |  |
| THIS DWG. AND ALL INFORMATION IS OUR PROPERTY AND SHALL NOT BE USED, COPIED, OR<br>REPRODUCED WITHOUT WRITTEN CONSENT. DESIGN AND INVENTION RIGHTS RESERVED. |                              |    |                                                                                |  |
| M&H VALVE COMPANY CTJ DATE:<br>CTJ 06/28/2024                                                                                                                |                              | ]4 | 14"-24" AWWA C504 C150 BUTTERFLY VALVE<br>ISO STYLE BODY SUB-ASM MATERIAL LIST |  |
| A DIVISION OF MCWANE INC.<br>405 WEST 23RD STREET<br>ANNISTON, ALABAMA 36202 BBBBIX 1-1111                                                                   |                              |    |                                                                                |  |