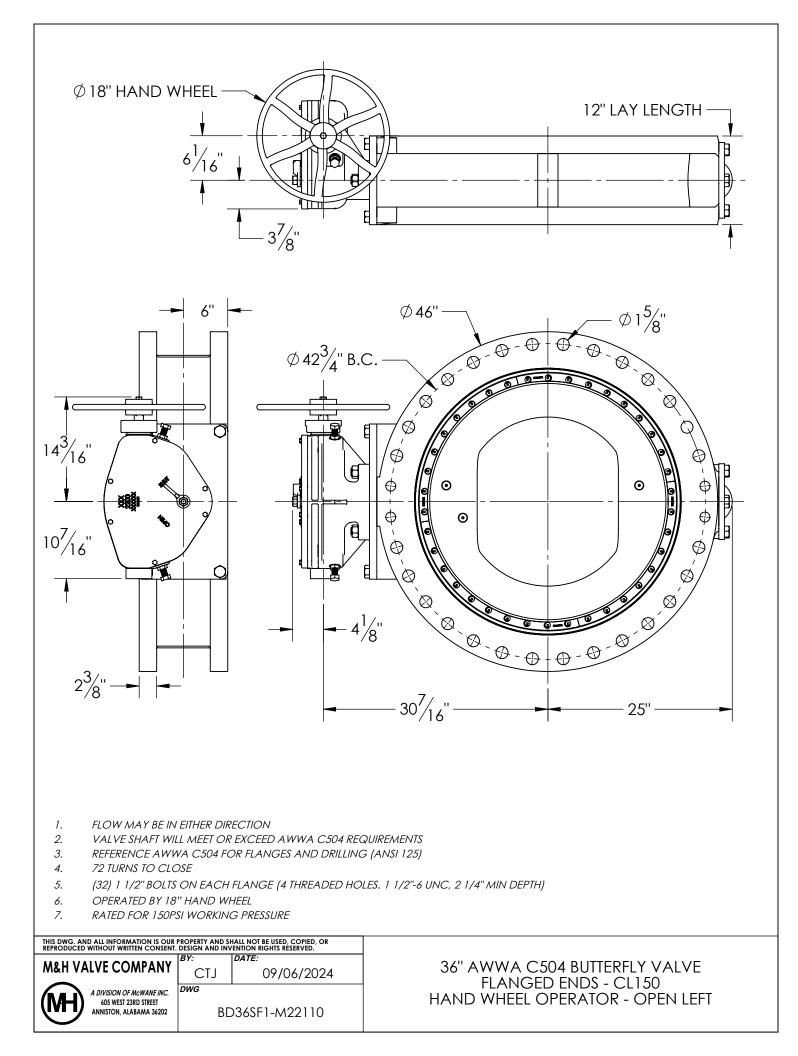

| ITEM                                                                                                                                                         | DESCRIPTION                                                                    |     |             | MATERIAL                                           |
|--------------------------------------------------------------------------------------------------------------------------------------------------------------|--------------------------------------------------------------------------------|-----|-------------|----------------------------------------------------|
| 1                                                                                                                                                            | SHAFT C