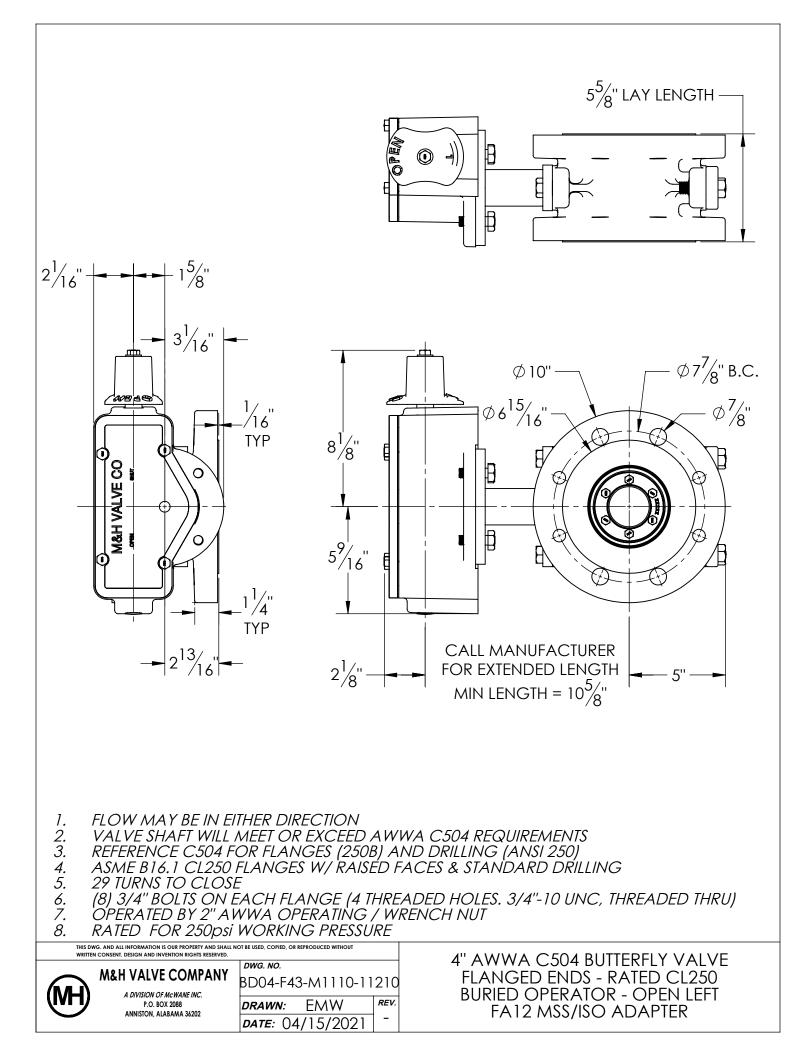

| ITEM NO.                                                                                                                                                    | DESCRIPTION                                                                                                 | MATERIAL                                                                                       |
|-------------------------------------------------------------------------------------------------------------------------------------------------------------|-------------------------------------------------------------------------------------------------------------|------------------------------------------------------------------------------------------------|
| 1