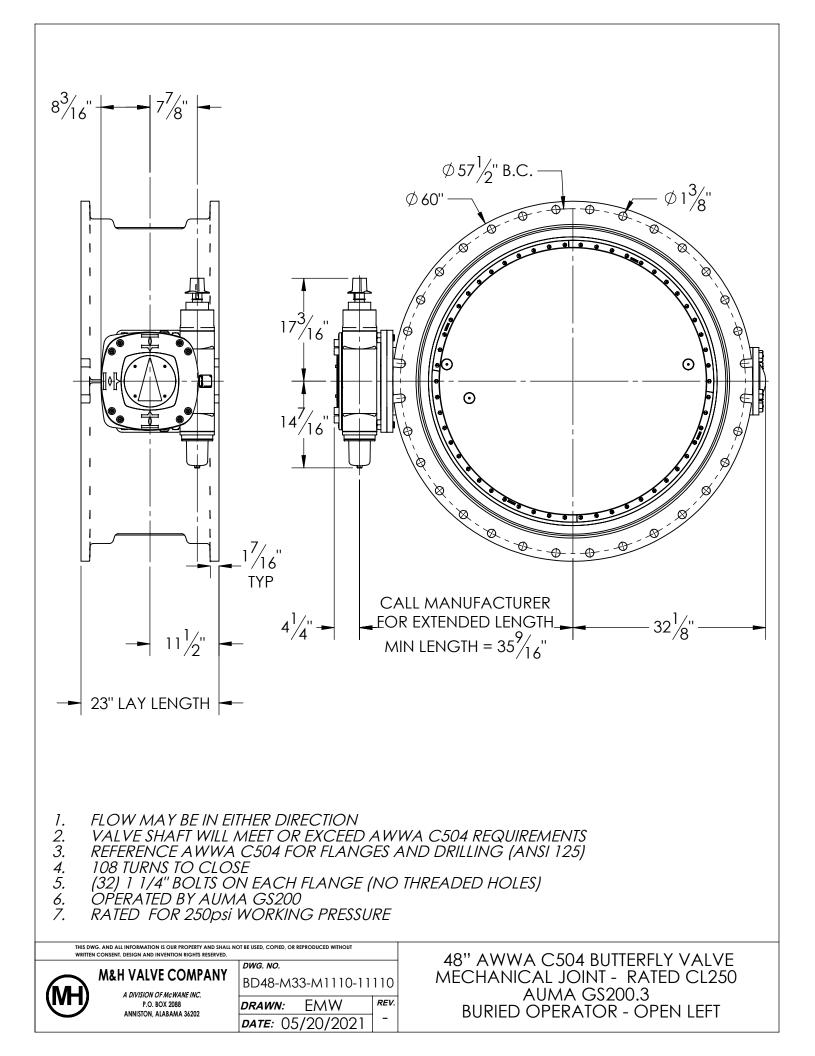

| 13 	 12 	 6 	 5 	 1 $18 	 19 	 10 	 9 	 8 	 7 	 15 	 14$ $10 	 9 	 8 	 7 	 16 	 15 	 14$ $10 	 9 	 8 	 7 	 16 	 15 	 14$                                                                                                                                                                                                |                                 |                                                                          |                                                                                                   |
|--------------------------------------------------------------------------------------------------------------------------------------------------------------------------------------------------------------------------------------------------------------------------------