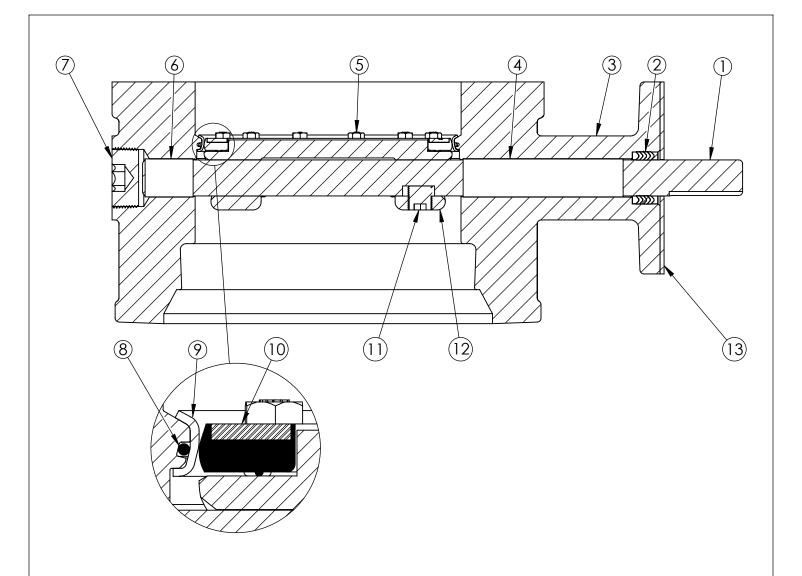

## NOTES:

 (\*) SEAL PLATE PROVIDED WITH ALL BARESTEM VALVES, AND USED WITH ALL PURCHASED OPERATORS

| ITEM | DESCRIPTION                  | MATERIAL                        |
|------|------------------------------|---------------------------------|
| 1    | OPERATOR SHAFT               | 304 STAINLESS STEEL, ASTM A-276 |
| 2    | V-RING PACKING               | EPDM & BUNA-N                   |
| 3    | BUTTERFLY VALVE BODY         | DUCTILE IRON, ASTM A-536        |
| 4    | UPPER JOURNAL BEARING        | NYLATRON                        |
| 5    | VANE RING HEXHEAD CAP SCREWS | 18-8 STAINLESS STEEL            |
| 6    | LOWER JOURNAL BEARING        | NYLATRON                        |
| 7    | BODY END PLUG                | STEEL                           |
| 8    | BODY O-RING                  | EPDM                            |
| 9    | BODY SEAT RING               | 316 STAINLESS STEEL             |
| 10   | VANE SEAT RING               | EPDM W/ STAINLESS STEEL INSERT  |
| 11   | VANE SHAFT TORGE PLUG        | 18-8 STAINLESS STEEL            |
| 12   | VANE                         | DUCTILE IRON, ASTM A-536        |
| 13   | SEAL PLATE *                 | STEEL                           |

## M&H VALVE COMPANY

A DIVISION OF MCWANE INC. P.O. BOX 2088 ANNISTON, ALABAMA 36202 DRAWN: CTJ

DATE: 4/8/2021

DWG. NO.

BB08-X11-B0000-11110

8" AWWA C504 BUTTERFLY VALVE FLANGED END BY MECHANICAL JOINTS - CL150 BODY SUB-ASM MATERIAL LIST FA12 OPERATOR FLANGE