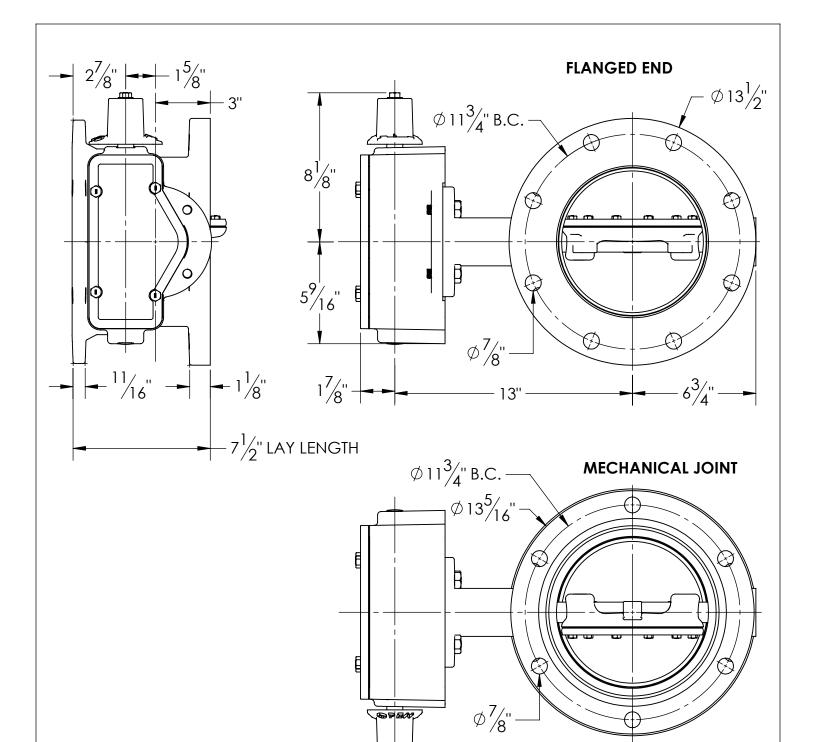

- 1. FLOW MAY BE IN EITHER DIRECTION
- 2. VALVE SHAFT WILL MEET OR EXCEED AWWA C504 REQUIREMENTS
- 3. REFERENCE AWWA C504 FOR FLANGES AND DRILLING (ANSI 125)
- 4. 29 TURNS TO CLOSE
- 5. (8) 3/4" BOLTS ON FLANGE (NO THREADED HOLES)
- 6. (6) 3/4" BOLTS ON MECH. JOINT
- 7. OPERATED BY 2" AWWA OPERATING / WRENCH NUT
- 8. RATED FOR 150PSI WORKING PRESSURE
- 9. GASKETS, GLANDS AND BOLTS FOR MECHANICAL JOINT FURNISHED WITH VALVE WHEN SPECIFIED ON ORDER

## **M&H VALVE COMPANY**

A DIVISION OF MCWANE INC. P.O. BOX 2088 ANNISTON, ALABAMA 36202 DRAWN: CM
DATE:7/7/2021
DWG. NO.
BD08-X11-M1110-11110

8" AWWA C504 BUTTERFLY VALVE FLANGED END BY MECHANICAL JOINT - CL150 BURIED OPERATOR - OPEN LEFT FA12 OPERATOR FLANGE